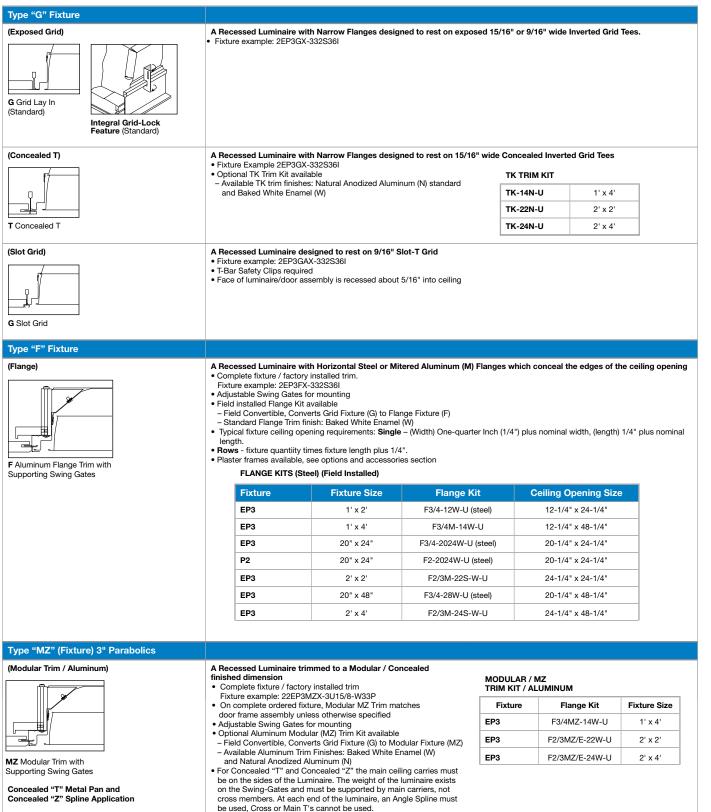

## **METALUX**<sup>®</sup>

| Type "G" Fixture                  |                                          |                                                                                                                                                                                                                                                                                                                                                                                        |                                                                                                                                                                                                                                                                                                    |                                                                                                                          |                                                        |                                                                    |
|-----------------------------------|------------------------------------------|----------------------------------------------------------------------------------------------------------------------------------------------------------------------------------------------------------------------------------------------------------------------------------------------------------------------------------------------------------------------------------------|----------------------------------------------------------------------------------------------------------------------------------------------------------------------------------------------------------------------------------------------------------------------------------------------------|--------------------------------------------------------------------------------------------------------------------------|--------------------------------------------------------|--------------------------------------------------------------------|
| (Exposed Grid)                    | Integral Grid-Lock<br>Feature (Standard) | A Recessed Luminaire with<br>• Fixture Example: 2GR8-432                                                                                                                                                                                                                                                                                                                               |                                                                                                                                                                                                                                                                                                    | to rest on exposed 15/1                                                                                                  | 6" or 9/16" wide lı                                    | nverted Grid Tees.                                                 |
| (Concealed T)                     |                                          | A Recessed Luminaire with Narrow Flanges designed to rest on 15/16" wide Concealed Inverted Grid Tees                                                                                                                                                                                                                                                                                  |                                                                                                                                                                                                                                                                                                    |                                                                                                                          |                                                        |                                                                    |
| G Concealed T                     |                                          | <ul> <li>Fixture Example 2EP3GAX-332S36I</li> <li>Optional Aluminum TK Trim Kit Available</li> <li>Available TK Trim Finishes: Natural Anodized Aluminum (N) Standard<br/>and Baked White Enamel (W)</li> </ul>                                                                                                                                                                        |                                                                                                                                                                                                                                                                                                    | <b>ABBCCCCCCCCCCCCC</b>                                                                                                  | TK TRIM KIT                                            |                                                                    |
|                                   |                                          |                                                                                                                                                                                                                                                                                                                                                                                        |                                                                                                                                                                                                                                                                                                    | m (N) Standard                                                                                                           | TK-14N-U                                               | 1' x 4'                                                            |
|                                   |                                          |                                                                                                                                                                                                                                                                                                                                                                                        |                                                                                                                                                                                                                                                                                                    |                                                                                                                          | TK-22N-U                                               | 2' x 2'                                                            |
|                                   |                                          |                                                                                                                                                                                                                                                                                                                                                                                        |                                                                                                                                                                                                                                                                                                    |                                                                                                                          | TK-24N-U                                               | 2' x 4'                                                            |
| G Slot Grid                       |                                          |                                                                                                                                                                                                                                                                                                                                                                                        |                                                                                                                                                                                                                                                                                                    |                                                                                                                          |                                                        |                                                                    |
| Type "F" Fixture<br>(Flange Trim) |                                          |                                                                                                                                                                                                                                                                                                                                                                                        |                                                                                                                                                                                                                                                                                                    |                                                                                                                          |                                                        |                                                                    |
|                                   |                                          | For factory installed flange, r                                                                                                                                                                                                                                                                                                                                                        | eplace "G" in fixture trim des                                                                                                                                                                                                                                                                     | scription with "F", Factory                                                                                              | installed flange ava                                   | ailable on GC8 only, field                                         |
| F Flange Trim                     |                                          |                                                                                                                                                                                                                                                                                                                                                                                        | all other models and are list<br><b>Horizontal Steel or Alumin</b><br>r mounting<br>le<br>ts Grid Fixture (G) to Flange<br>ish: Baked White Enamel (W<br>ng requirements: <b>Single</b> – (V<br>es fixture length plus 1/4".                                                                       | ted below.<br>num (A) Flanges which co<br>Fixture (F)<br>)<br>Vidth) One-quarter Inch (1,                                | onceal the edges o                                     | of the ceiling opening                                             |
|                                   |                                          | installed kits are available for<br>A Recessed Luminaire with<br>• Fixture example 2FC8-332<br>• Adjustable Swing Gates for<br>• Optional Flange Kit availab<br>– Field Convertible, Conver<br>– Standard Flange Trim Fin<br>• Typical fixture ceiling openi<br>nominal length.<br>Rows - fixture quantity tim                                                                         | all other models and are list<br><b>Horizontal Steel or Alumin</b><br>r mounting<br>le<br>ts Grid Fixture (G) to Flange<br>ish: Baked White Enamel (W<br>ng requirements: <b>Single</b> – (W<br>es fixture length plus 1/4".<br>ee options and accessories                                         | ted below.<br>num (A) Flanges which co<br>Fixture (F)<br>)<br>Vidth) One-quarter Inch (1,                                | onceal the edges o                                     | of the ceiling opening                                             |
|                                   |                                          | installed kits are available for<br>A Recessed Luminaire with<br>• Fixture example 2FC8-332<br>• Adjustable Swing Gates for<br>• Optional Flange Kit availab<br>– Field Convertible, Conver<br>– Standard Flange Trim Fin<br>• Typical fixture ceiling openi<br>nominal length.<br>Rows - fixture quantity tim<br>• Plaster Frames available, s<br>FLANGE KITS (Field Insta<br>Fixture | all other models and are list<br><b>Horizontal Steel or Alumin</b><br>r mounting<br>le<br>ts Grid Fixture (G) to Flange<br>ish: Baked White Enamel (W<br>ng requirements: <b>Single</b> – (V<br>es fixture length plus 1/4".<br>ee options and accessories<br><b>liled)</b><br><b>Fixture Size</b> | ted below.<br>num (A) Flanges which co<br>Fixture (F)<br>)<br>Vidth) One-quarter Inch (1,                                | onceal the edges of<br>4") plus nominal w<br>Ceiling ( | of the ceiling opening<br>idth, (Length) 1/4" plus<br>Opening Size |
|                                   |                                          | installed kits are available for<br>A Recessed Luminaire with<br>• Fixture example 2FC8-332<br>• Adjustable Swing Gates for<br>• Optional Flange Kit availab<br>– Field Convertible, Conver<br>– Standard Flange Trim Fin<br>• Typical fixture ceiling openi<br>nominal length.<br>Rows - fixture quantity tim<br>• Plaster Frames available, s<br>FLANGE KITS (Field Insta            | all other models and are list<br><b>Horizontal Steel or Alumin</b><br>r mounting<br>le<br>ts Grid Fixture (G) to Flange<br>ish: Baked White Enamel (W<br>ng requirements: <b>Single</b> – (V<br>es fixture length plus 1/4".<br>ee options and accessories<br><b>illed</b>                         | ted below.<br><b>num (A) Flanges which c</b><br>Fixture (F)<br>)<br>Vidth) One-quarter Inch (1,<br>section               | onceal the edges of<br>4") plus nominal w<br>Ceiling ( | of the ceiling opening                                             |
|                                   |                                          | installed kits are available for<br>A Recessed Luminaire with<br>• Fixture example 2FC8-332<br>• Adjustable Swing Gates for<br>• Optional Flange Kit availab<br>– Field Convertible, Conver<br>– Standard Flange Trim Fin<br>• Typical fixture ceiling openi<br>nominal length.<br>Rows - fixture quantity tim<br>• Plaster Frames available, s<br>FLANGE KITS (Field Insta<br>Fixture | all other models and are list<br><b>Horizontal Steel or Alumin</b><br>r mounting<br>le<br>ts Grid Fixture (G) to Flange<br>ish: Baked White Enamel (W<br>ng requirements: <b>Single</b> – (V<br>es fixture length plus 1/4".<br>ee options and accessories<br><b>liled)</b><br><b>Fixture Size</b> | ted below.<br><b>num (A) Flanges which c</b><br>Fixture (F)<br>)<br>Vidth) One-quarter Inch (1,<br>section<br>Flange Kit | 4*) plus nominal w<br>Ceiling (<br>12-1/4<br>24-1/4    | of the ceiling opening<br>idth, (Length) 1/4" plus<br>Opening Size |