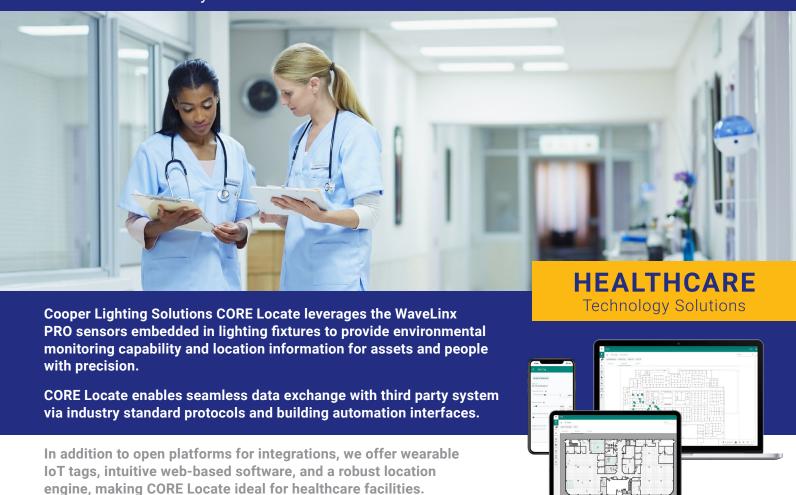

## Asset Management and Utilization:

Find your assets quickly within the facility

With CORE Locate, you can tag and record what's most important to you. It allows you to easily determine the real time location of people and medical equipment.

# Patient Workflow and Staff Safety:

Reduce manual intervention to automate processes

For every healthcare facility safety is the top priority. Cooper Lighting has built a cost-effective system to ensure staff members and patients can send alerts in times of distress using the push button. CORE Locate and its partners helps achieve high level of efficiency, patient wellbeing and care and compliance.

## **Environmental Monitoring:**

Reduce spoilage, promote infection control and patient well being

It only takes a few minutes or hours to be out of range and you can lose everything. Being able to accurately monitor the temperature and humidity in real time has impactful benefits. CORE Locate, in addition to real time location, provides the ability to monitor temperature and humidity and report the change in environmental conditions. This can be important in-patient rooms to ensure comfort and wellbeing, storage areas, surgical rooms, refrigerators, and freezers.