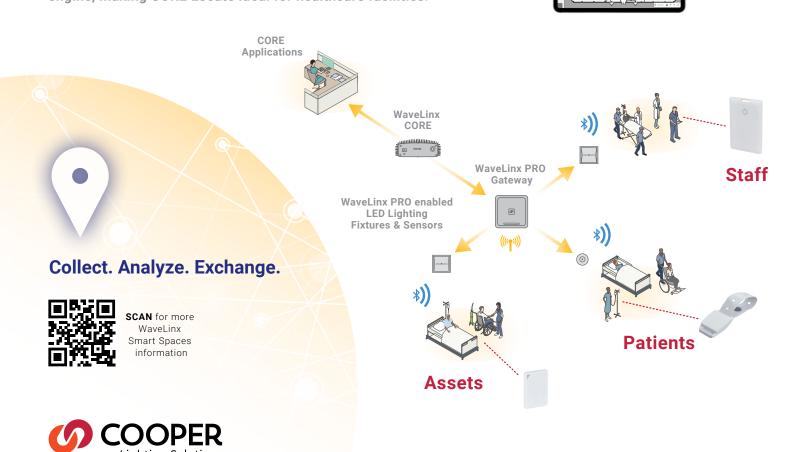

## Asset Management and Utilization:

Find your assets quickly within the facility

With CORE Locate, you can tag and record what's most important to you. It allows you to easily determine the real time location of people and medical equipment.

# Patient Workflow and Staff Safety:

Reduce manual intervention to automate processes

For every healthcare facility safety is the top priority. Cooper Lighting has built a cost-effective system to ensure staff members and patients can send alerts in times of distress using the push button. CORE Locate and its partners helps achieve high level of efficiency, patient wellbeing and care and compliance.

## **Environmental Monitoring:**

Reduce spoilage, promote infection control and patient well being

It only takes a few minutes or hours to be out of range and you can lose everything. Being able to accurately monitor the temperature and humidity in real time has impactful benefits. CORE Locate, in addition to real time location, provides the ability to monitor temperature and humidity and report the change in environmental conditions. This can be important in-patient rooms to ensure comfort and wellbeing, storage areas, surgical rooms, refrigerators, and freezers.

### **WaveLinx CORE Partner Program**

Our partner ecosystem enables developers and system integrators to leverage the data gathered by the WaveLinx CORE Platform to create brilliant customer experiences. Using APIs, systems can collect valuable data from the WaveLinx CORE platform—such as spatial organization, space usage, asset information, and asset location—to deliver fully-integrated solutions.