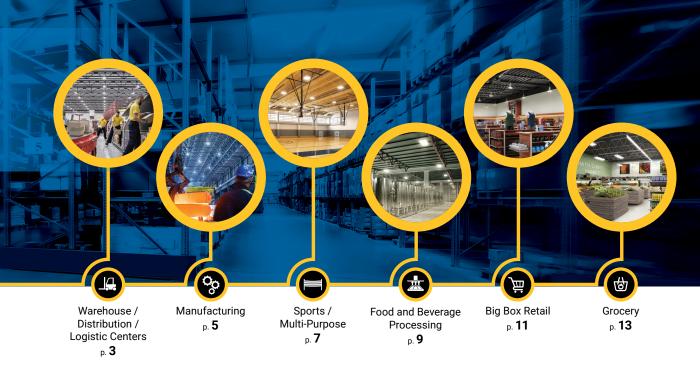

# Warehouse / Distribution / **Logistic Centers**

Warehouses, distribution centers, and logistic centers are measured on efficiency and reliability and need lighting and controls that help them meet their goals. Cooper Lighting Solutions' product lines of Industrial LED fixtures are designed to enhance safety and productivity while providing years of hassle-free performance and savings.

## Manufacturing

Manufacturing facilities require systems that can perform continuously and sometimes under harsh conditions. Cooper Lighting Solutions' LED industrial products are designed to support a safer and more productive manufacturing environment while providing lower operating costs and the flexibility to meet today's regulatory challenges.

## Sports / Multi-Purpose

Wide open, high ceiling areas that are common to gymnasiums and multi-purpose facilities present a unique challenge for lighting systems. The lighting fixtures need to be able to provide energy efficiency while not sacrificing a uniformly, well lit space. LED industrial fixtures are designed to properly light the space with the fewest number of fixtures required, while also being rugged enough to withstand impact from mobile sporting equipment.

## Food and Beverage Processing

Visibility, sanitation and temperature control are all critical considerations in food and beverage processing facilities. The LED lighting fixtures must have the flexibility to deliver energy savings, perform in wet environments, and be subject to rigorous cleaning procedures that standard lighting fixtures cannot meet.

# Big Box Retail

Big box retail applications require light distribution and lumen output similar to high bay applications while enhancing the appeal of the products being sold. The Cooper Lighting Solutions product line helps to maximize the customer experience by providing optimal visual comfort while showcasing the merchandise within the space.

# Grocery

Retail spaces with lower ceiling heights and higher architectural appeal require fixtures that provide the proper balance of form and function. Whether illuminating aisle ways and shelves or highlighting the vibrant colors in the produce department, Cooper Lighting Solutions products deliver a variety of lumen packages and color temperature options to highlight merchandise while enhancing the overall customer experience.