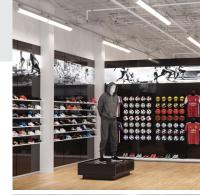

# Grocery

Retail spaces with lower ceiling heights and higher architectural appeal require fixtures that provide the proper balance of form and function. Whether illuminating aisle ways and shelves or highlighting the vibrant colors in the produce department, Cooper Lighting Solutions products deliver a variety of lumen packages and color temperature options to highlight merchandise while enhancing the overall customer experience.

A well-lit store welcomes customers and allows them to easily locate merchandise. It makes them feel comfortable encouraging them to stay and browse longer, which is key to their likelihood to purchase products in the store.