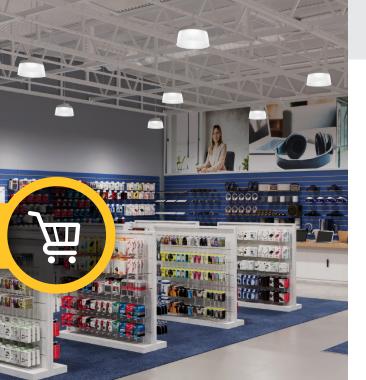

# Big Box Retail

Big box retail applications require light distribution and lumen output similar to high bay applications while enhancing the appeal of the products being sold. The Cooper Lighting Solutions product line helps to maximize the customer experience by providing optimal visual comfort while showcasing the merchandise within the space.

Good lighting highlights store features and displays, showcases merchandise by enhancing colors, and provides a safe environment for shopping. As a result, customers will have a more pleasurable shopping experience when visiting the store.