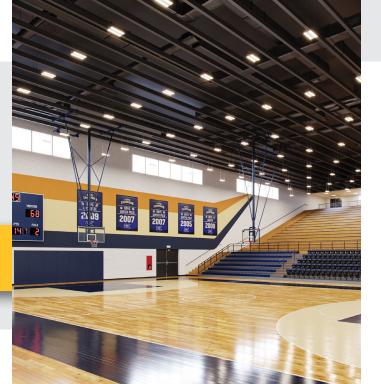

## Sports / Multi-Purpose

Wide open, high ceiling areas that are common to gymnasiums and multi-purpose facilities present a unique challenge for lighting systems. The lighting fixtures need to be able to provide energy efficiency while not sacrificing a uniformly, well lit space. LED industrial fixtures are designed to properly light the space with the fewest number of fixtures required, while also being rugged enough to withstand impact from mobile sporting equipment.

Glare-free light is important during sports games where players look up frequently to track a ball. High-grade lighting lenses improve visual comfort for athletes and reduce glare improving player's performance.