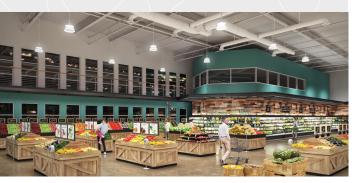

# Grocery

Retail spaces with lower ceiling heights and higher architectural appeal require fixtures that provide the proper balance of form and function. Whether illuminating aisle ways and shelves or highlighting the vibrant colors in the produce department, Cooper Lighting Solutions products deliver a variety of lumen packages and color temperature options to highlight merchandise while enhancing the overall customer experience.

A well-lit store welcomes customers and allows them to easily locate merchandise. It makes them feel comfortable encouraging them to stay and browse longer, which is key to their likelihood to purchase products in the store.