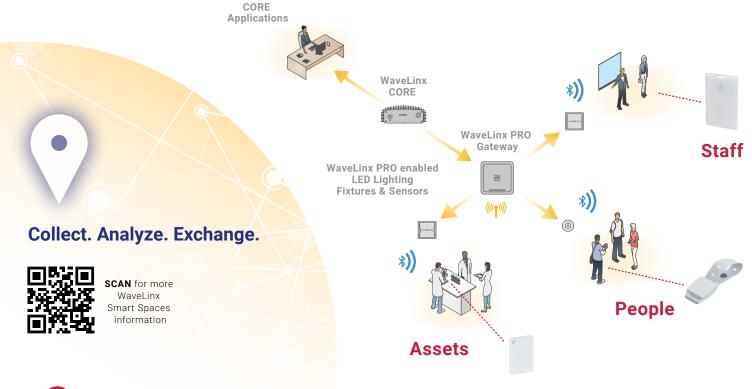

### **WaveLinx**

Cooper Lighting Solutions CORE Locate leverages the WaveLinx PRO sensors embedded in lighting fixtures to provide environmental monitoring capability and location information for assets and people with precision.

CORE Locate enables seamless data exchange with third party system via industry standard protocols and building automation interfaces.

In addition to open platforms for integrations, we offer wearable IoT tags, intuitive web-based software, and a robust location engine, making CORE Locate ideal for schools, colleges, universities etc.

#### **WaveLinx CORE Partner Program**

Our partner ecosystem enables developers and system integrators to leverage the data gathered by the WaveLinx CORE Platform to create brilliant customer experiences. Using APIs, systems can collect valuable data from the WaveLinx CORE platform—such as spatial organization, space usage, asset information, and asset location— to deliver fully-integrated solutions.