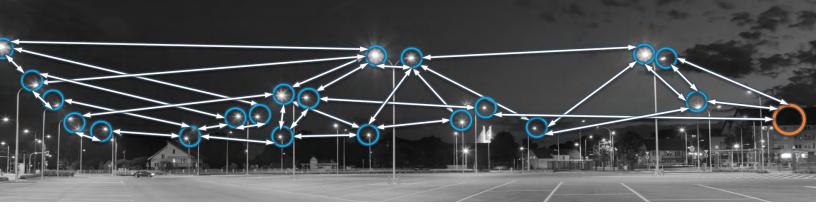

#### Synapse System Architecture

Synapse Wireless' SimplySNAP technology integrates seamlessly to provide lighting control, valuable energy savings and data collection for outdoor lighting. Cooper Lighting Solutions offers two forms of luminaires that are compatible with the Synapse connected lighting system. Embedded controllers provide advanced luminaire reporting capabilities. Luminaires offered with an ANSI C136.41 7-PIN receptacle are compatible with the Synapse twist-lock 7-PIN node. These controllers connect to on-site Synapse gateways and are managed through the SimplySNAP software interface with optional cloud integration for multiple gateways.