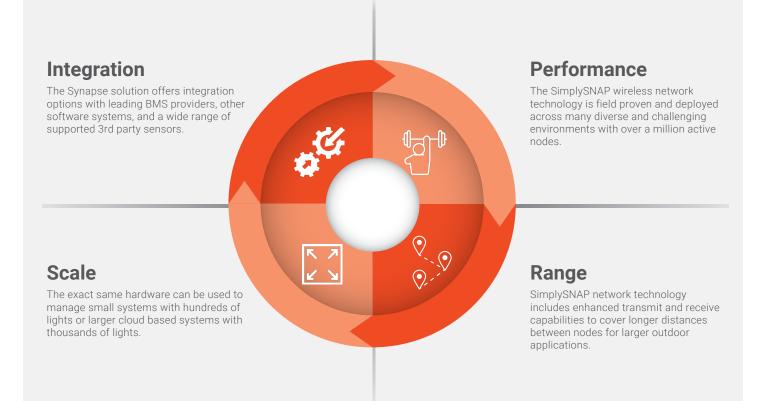

## A high performance wireless lighting control system that is both reliable and easy to use: