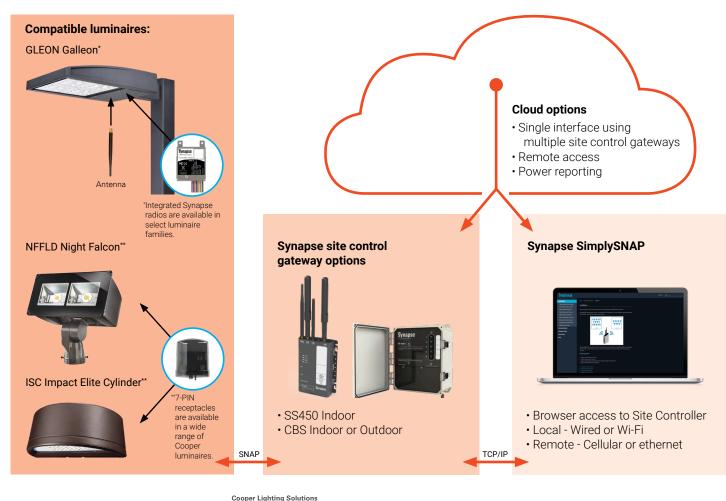

#### Synapse System Architecture

Synapse Wireless' SimplySNAP technology integrates seamlessly to provide lighting control, valuable energy savings and data collection for outdoor lighting. Cooper Lighting Solutions offers two forms of luminaires that are compatible with the Synapse connected lighting system. Embedded controllers provide advanced luminaire reporting capabilities. Luminaires offered with an ANSI C136.41 7-PIN receptacle are compatible with the Synapse twist-lock 7-PIN node. These controllers connect to on-site Synapse gateways and are managed through the SimplySNAP software interface with optional cloud integration for multiple gateways.