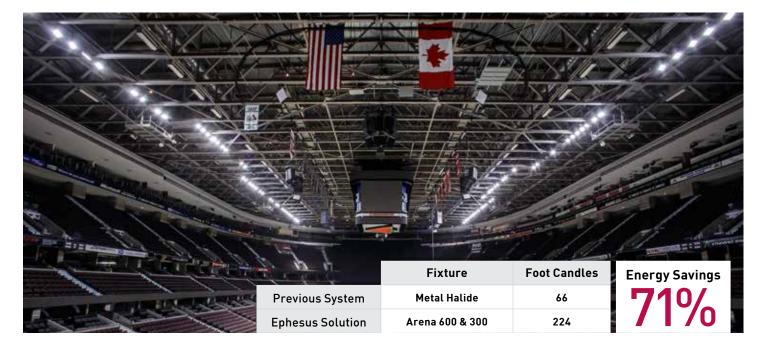

# RESULTS

The number of fixtures was reduced from 182 to 146. An impressive average of 224fc was generated on the playing surface, while uniformity improved to 1.3. Energy savings of 71% are projected.