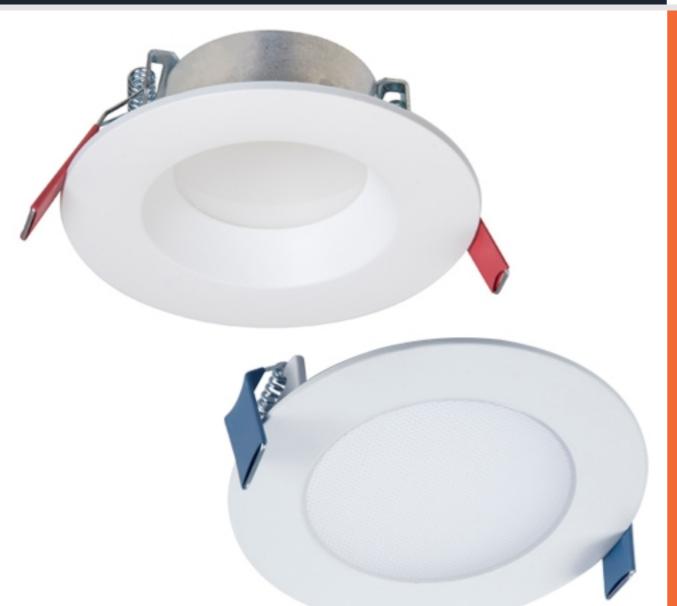

## Go Classic.

Canless solutions that mimic the look of traditional recessed trim.

#### **Great for:**

- Low glare
- Modern Smooth splay trim or traditional baffle trim
- Regressed look (without the hassle)