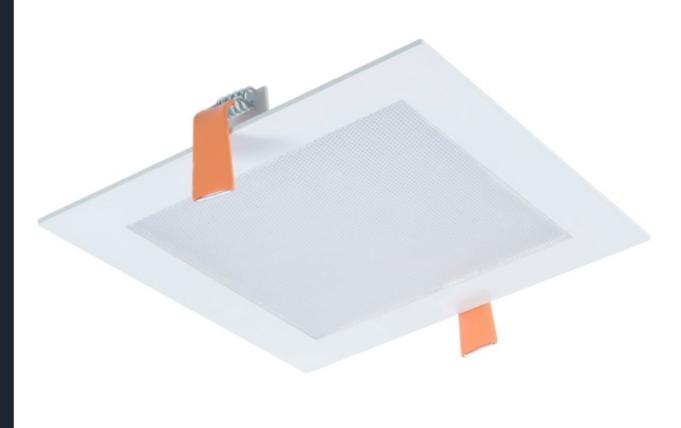

## Go Slim.

Canless, low-profile recessed lighting.

#### **Great for:**

- Ultra-Shallow plenums down to .5"
- Contact with insulation
- Avoiding obstacles like ductwork and framing

#### **Recommended products:**

- HALO MicroEdge HLB
- HALO MicroEdge HLB Lite
- HALO Home MicroEdge HLB