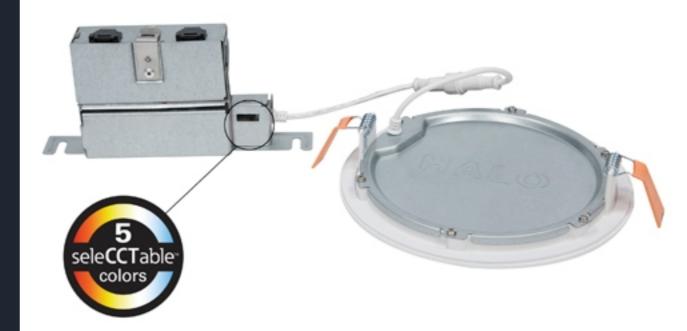

## Go Custom.

Field selectable solutions to meet your specific needs.

#### **Great for:**

- Field-selectable CCT and lumen output
- Smooth, flawless dimming

#### **Recommended products:**

 Most canless recessed lighting products are field selectable