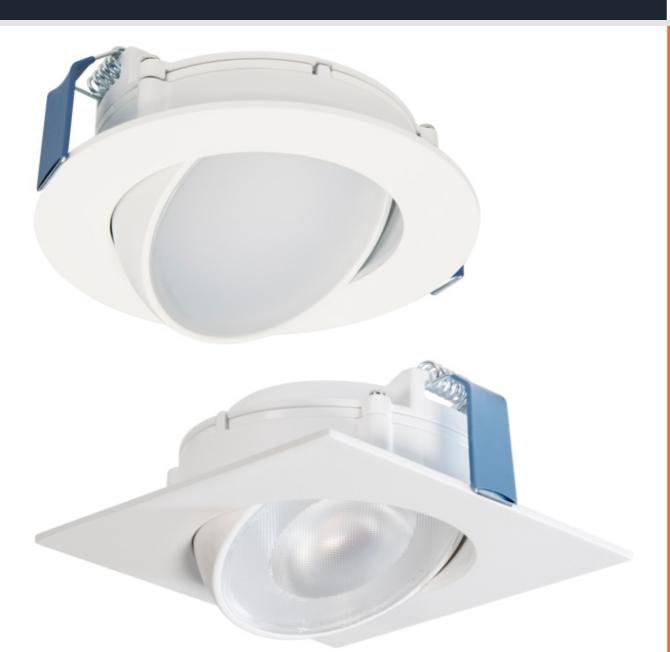

## Go Adjustable.

Adjustable solutions to shine light exactly where you need it.

#### **Great for:**

- Accent and directional lighting
- Adjustable gimbal offers up to 35° tilt and 360° rotation

#### **Recommended products:**

- HALO HLA
- HALO RA-DM