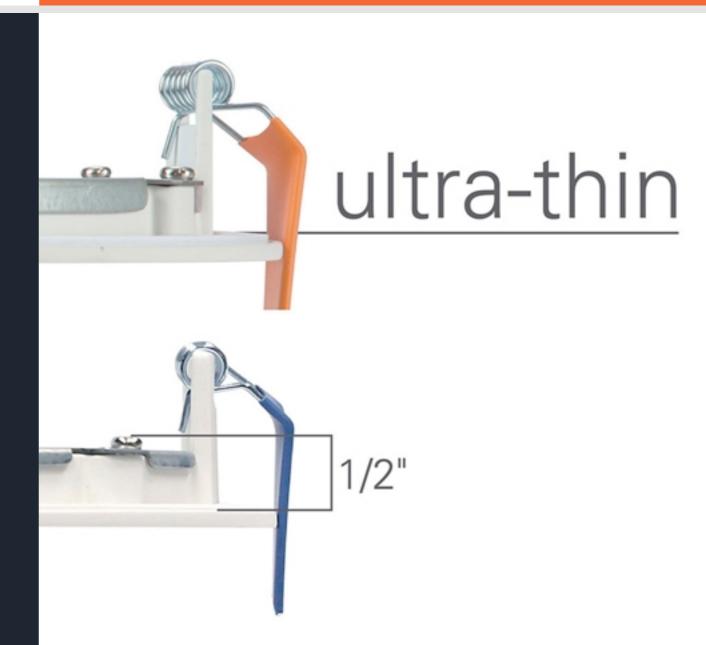

## Go Slim.

Canless, low-profile recessed lighting.

#### **Great for:**

- Ultra-Shallow plenums down to .5"
- Contact with insulation
- Avoiding obstacles like ductwork and framing