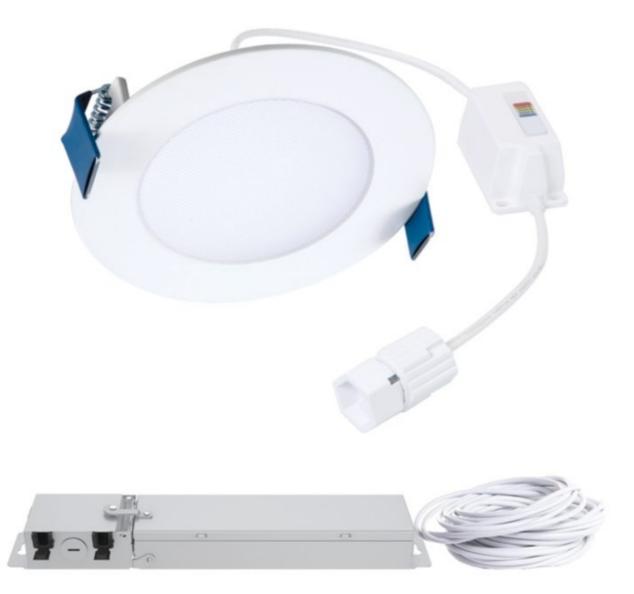

#### Save 85% Wiring Time

HALO QuickLink is a canless (no recessed housing required) low voltage lighting system featuring a single LED remote driver, low voltage plenum rated, self-healing cable and a variety of connectable fixtures. A single driver powers up to 7 fixtures and the twist-connect technology helps to install lighting 85% faster than traditional install methods.