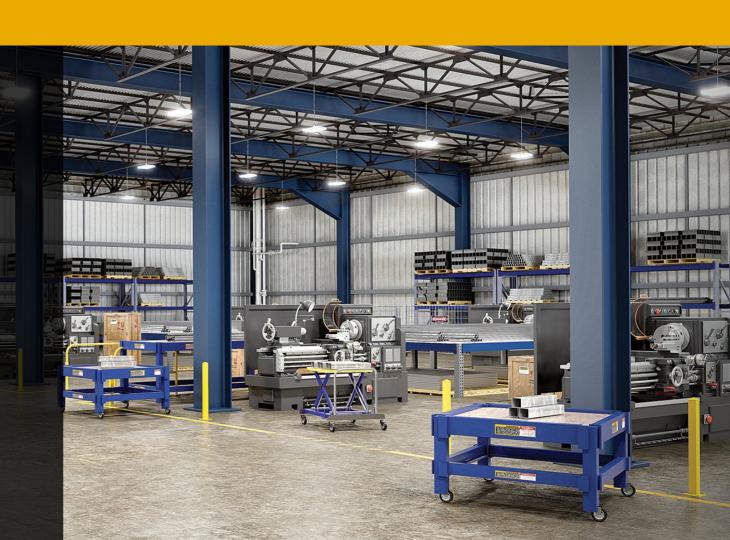

### Insufficient (Or Poor Quality) Lighting Is Hurting Productivity

Solution: Metalux High Bay LED Light Fixtures **Products:** OHB, VHB, UHB

Designed for use in large spaces with high ceilings, these budget-friendly light fixtures deliver plenty of lumens and superior light quality and accuracy (CRI) to keep things running efficiently. LED lighting can provide up to 80% less energy than traditional lighting systems.