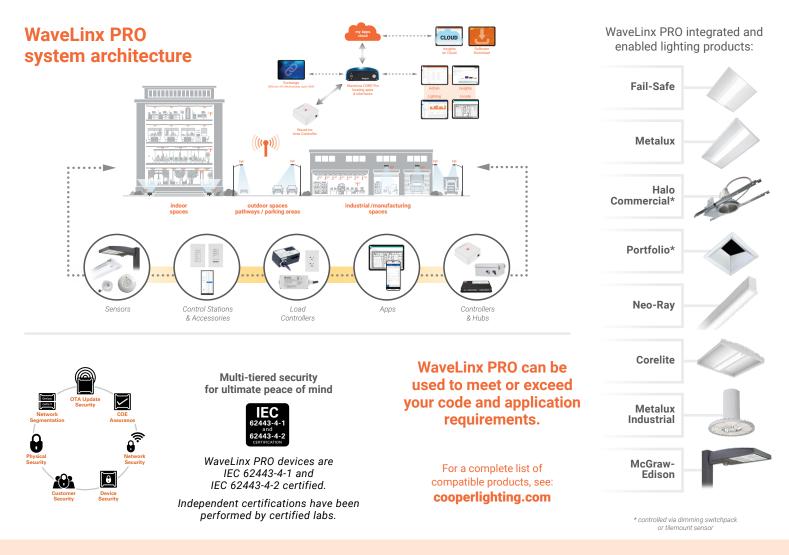

## WaveLinx

Complete projects and open schools faster while reducing cost with the WaveLinx PRO system, for LED lighting and control projects.

In a typical 100,000 square foot school area, the WaveLinx PRO system offers significant benefits:

## Wireless, code-compliant, and cost-effective education spaces for today

Out of the box operation Motion sensor controlled immediately Commissioning provides Occupancy / Vacancy Continuous dimming Manual Controls Scheduling (including Astro) UL924 Energy calculations available through WaveLinx CORE DLC NLC V5 qualified