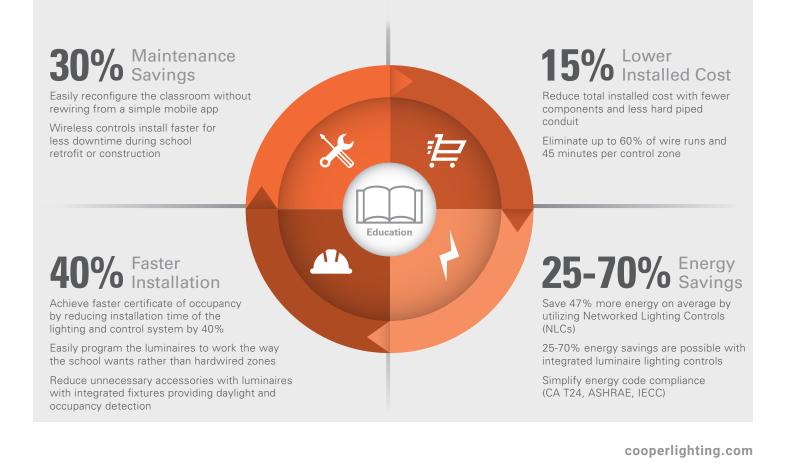

## WaveLinx

Complete projects and open schools faster while reducing cost with the WaveLinx PRO system, for LED lighting and control projects.

In a typical 100,000 square foot school area, the WaveLinx PRO system offers significant benefits: