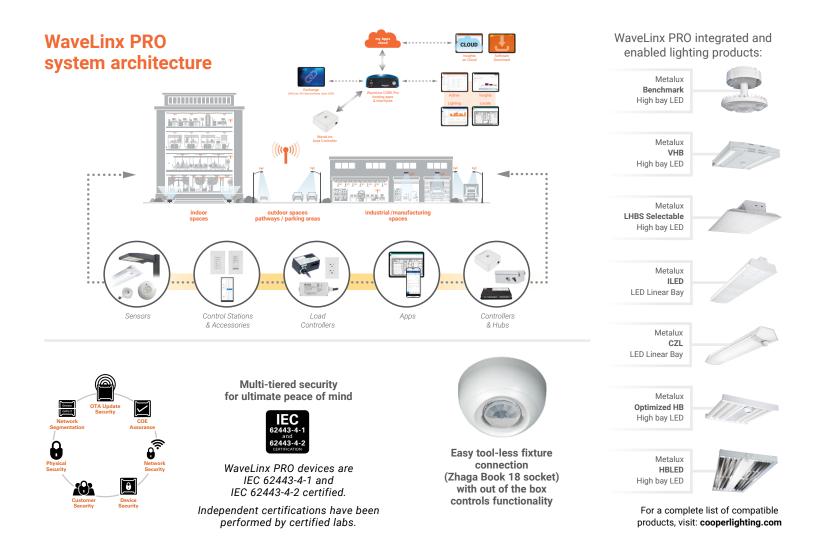

## Wireless, code-compliant, and cost-effective for industrial spaces

Out of the box operation Occupied to 100%, Unoccupied to 10% Commissioning provides Occupancy / Vacancy Closed loop daylighting Continuous dimming Manual Controls Scheduling (including Astro) UL924 Energy calculations available through WaveLinx CORE DLC BLC V5 qualified