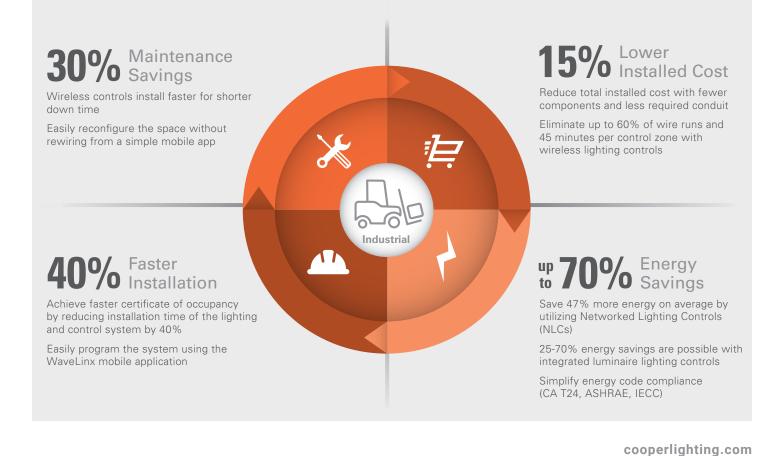

## WaveLinx

Reduce labor, cost and installation time with WaveLinx PRO to get low cost compliance for both retrofits and new installation.

In a typical 50,000 square foot industrial space, the WaveLinx PRO system offers significant benefits: