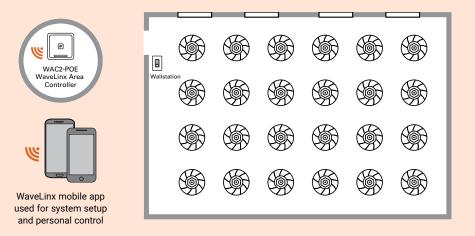

## Wireless, code-compliant, and cost-effective for industrial spaces

Out of the box operation Occupied to 100%, Unoccupied to 10% Commissioning provides Occupancy / Vacancy Closed loop daylighting Continuous dimming Manual Controls Scheduling (including Astro) UL924 Energy calculations available through WaveLinx CORE DLC BLC V5 qualified