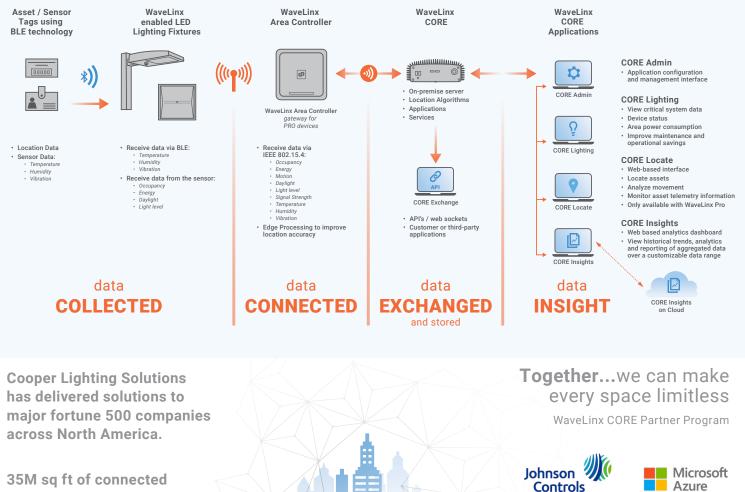

## WaveLinx architecture

lighting and sensors deployed in thousands of installations.

> Cooper Lighting Solutions 1121 Highway 74 South Peachtree City, GA 30269 P: 770-486-4800 www.cooperlighting.com For service or technical assistance: 1-800-553-3879