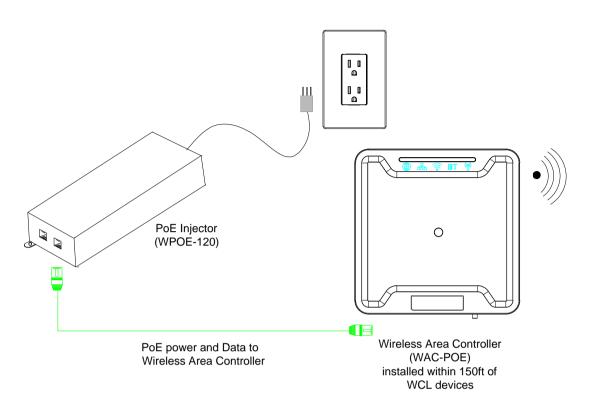

WaveLinx WIRING DIAGRAM

LIGHTING CONTROLS
Network PoE Injector Powered WAC

THE INFORMATION ON THIS DRAWING IS THE PROPERTY OF EATON CORPORATION. IT IS DISCLOSED IN CONFIDENCE AND IS NOT TO BE REPRODUCES, USED, OR DISCLOSED EXCEPT FOR THE PURPOSE FOR WHICH FURNISHES.