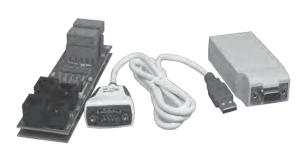

The SW-2 includes a PC-NODE, Network Connection Card, phone style connection cable, and iCANsoft CD.