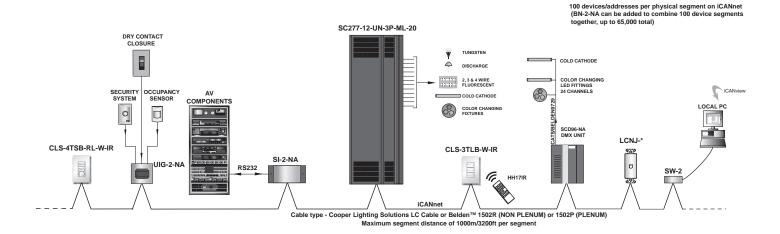

iCANsoft and iCANviewSC Scene Control software. This compact versatile unit can be mounted virtually anywhere.

The SW-2 includes a PC-NODE, Network Connection Card, phone style connection cable, and iCANsoft CD.

#### Features

- Includes a copy of iCANsoft CD to allow the iCAN network to be configured from a PC
- Interface between iCANnet and a computer running iCANsoft and iCANviewSC



### **Specifications**

| ot provided)  ANviewSC Scene Control Software Required |
|--------------------------------------------------------|
| ot provided)                                           |
| sily fits in 3-1/2" Deep, 6" Square Junction Box       |
| mensions: 5 9/16" x 1 9/16" x 1 3/8"                   |
| 15                                                     |

## Sample System Topology



### **Ordering**

| Model | Description             |
|-------|-------------------------|
| SW-2  | iCANnet to PC Interface |

Cooper Lighting Solutions 1121 Highway 74 South Peachtree City, GA 30269 P:770-486-4800 www.cooperlighting.com