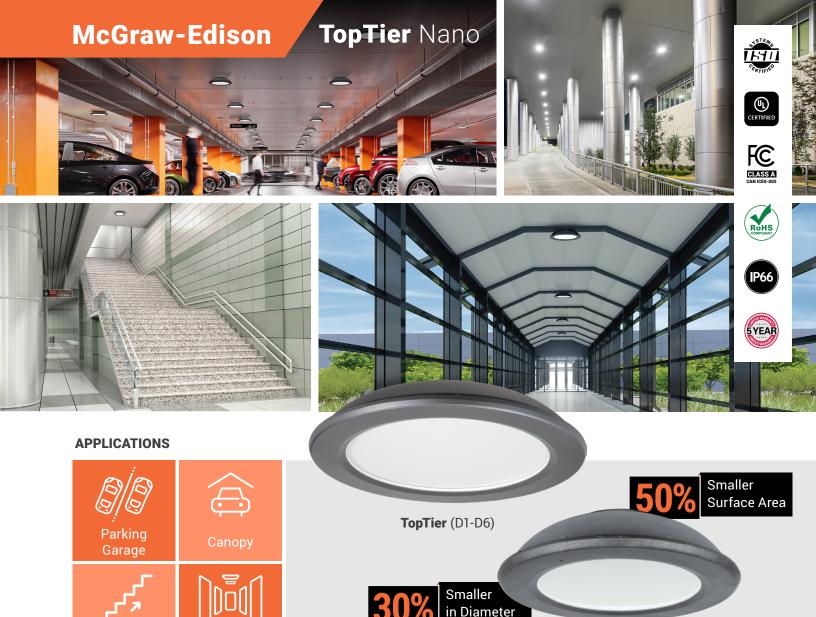

### **TOPTIER SERIES EXPANDED**

Transitional

The latest addition to the TopTier family of luminaires, TopTier Nano features a significantly minimized form factor while matching the classic TopTier aesthetic for seamless integration and consistency, regardless of lumen requirements or mounting heights.

### **MAXIMUM APPLICATION VERSATILITY**

Perfectly suited for a wide range of installations, from parking garages to covered walkways, canopies and transitional spaces, featuring mounting options such as surface mount junction box, decorative pendant, trunnion, and ½" or ¾" direct conduit.

**TopTier Nano** (D0-D3)