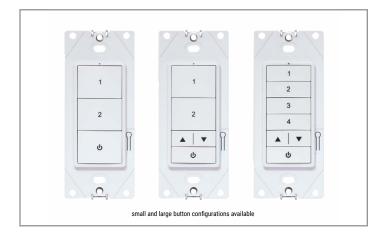

# **Overview**

The wallstation is an integral part of the WaveLinx Lite system and is available in small and large button configurations. These wallstations are mains (120-277VAC) powered and provide wireless control of the lighting in an area. The wallstations operate on a wireless mesh network based on IEEE 802.15.1 (Bluetooth® 4.2 Low Energy) standards.

#### **Button Configuration:**

- · 3 Button
- · 3 Button with Raise / Lower
- · 5 Button with Raise / Lower

#### Standard Wallstation Configurations

| Catalog Number                                                               | Description                                                                                                                    |  |  |
|------------------------------------------------------------------------------|--------------------------------------------------------------------------------------------------------------------------------|--|--|
| WWL3-W                                                                       | WaveLinx Lite Wallstation, 3 Button, White                                                                                     |  |  |
| WWL3-RL-W                                                                    | WaveLinx Lite Wallstation, 3 Button Raise / Lower, White                                                                       |  |  |
| WWL5-RL-W                                                                    | WaveLinx Lite Wallstation, 5 Button Raise / Lower, White                                                                       |  |  |
| Notes                                                                        | Notes                                                                                                                          |  |  |
| WaveLinx Lite application required to customize programming for each button. | Suitable for use with standard and Decora wallplates (not included). Complete wallstation - buttons are not field replaceable. |  |  |