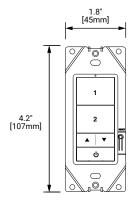

# **Dimensional Details**

#### Mechanical

Size: 4.2"H x 1.8"W x 1.5"D (107mm x 45mm x 39mm)