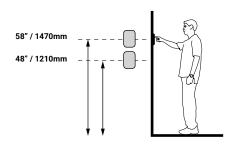

plications**Office • Education • Healthcare • Hospitality • Retail Industrial • Manufacturing

# Interactive Menu

- Order Information page 2
- Button Options page 2
- Additional Resources page 3
- Product Warranty

# **Product Certification**







- Meets latest ASHRAE Standard 90.1
- Meets latest IECC requirements
- Meets latest CEC Title 24 requirements

# **Product Features**











# **Top Product Features**

- · Multi-scene selection, raise/lower, off for an area
- · Suitable for standard single or multi-gang NEMA wall box
- · Line voltage (120-277VAC) powered with no batteries to replace for simple new or retrofit installations
- · Clean, elegant and simple control
- · Configurable through software no physical adjustments

# **Dimensional Details**





# **Mounting Height**







# Order Information

WaveLinx Lite Wallstations are accessories to the WaveLinx Lite (WLC) system which may be commissioned via the WaveLinx Lite mobile application. WaveLinx Lite devices are not currently compatible with the WaveLinx Wireless Area Controller.

#### **Catalog Number**

#### Standard Wallstation Configurations

| Catalog Number                                                               | Description                                                                                                                    |  |  |
|------------------------------------------------------------------------------|--------------------------------------------------------------------------------------------------------------------------------|--|--|
| WWL3-W