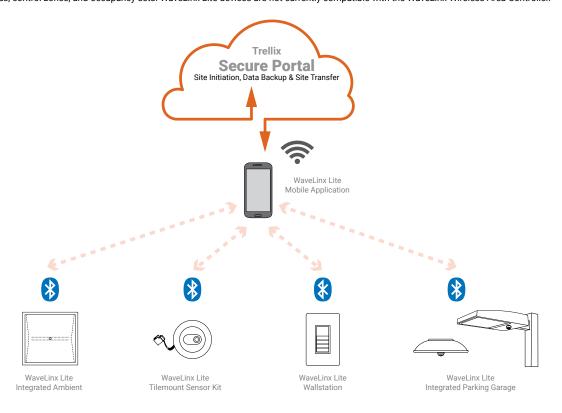

# **System Architecture**

This diagram shows the the main components and topology of the WaveLinx Lite (WLC) system. The WLC system uses standardized IEEE 802.15.1 (Bluetooth® 4.2 Low Energy) mesh technology for device to device communications without the requirement of a gateway. WLC integrated luminaires provide out-of-the-box functionality for independent operation when energized. With the use of the WLC mobile application with Trellix secure cloud portal access, groups of independent luminaires may be created and maintained with areas, control zones, and occupancy sets. WaveLinx Lite devices are not currently compatible with the WaveLinx Wireless Area Controller.