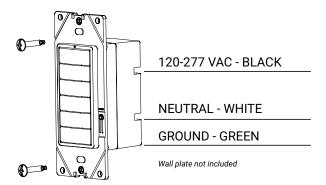

Mounting: Standard decorator opening (wall plate not included)

Color: White

Input power: 120-277VAC 50/60Hz (neutral wire required)

Input current: 5mA @120V and 5mA @277V

The wallstation mounts in a standard wallbox (single or multi-gang) suitable for use with standard wall plates (not included). Each wallstation is fully configurable to provide local control in each area. Each button is configured to control a lighting scene for an area and can be modified using the WaveLinx Lite Application.