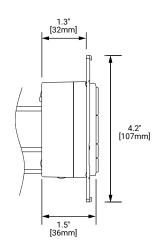

# **Dimensional Details**

#### Mechanical

Size: 4.2"H x 1.8"W x 1.5"D (107mm x 45mm x 39mm)