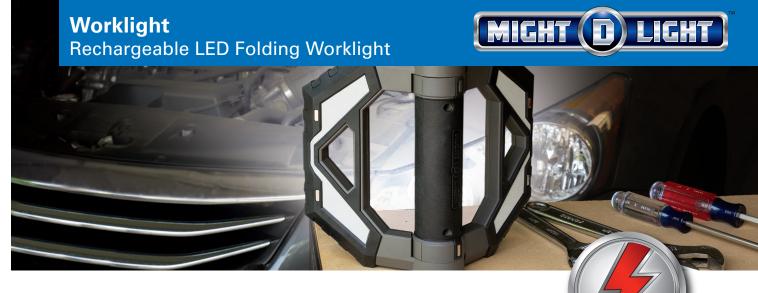

## **LED Rechargeable Folding LED Worklight**

- 400 Lumens precision optics with 4 panels
- Hands-free options with 2 versatile hooks
- Six integrated neodymium magnets
- Micro USB to charge with charging port, compatible with most phone USB chargers
- · Trickle charging capability