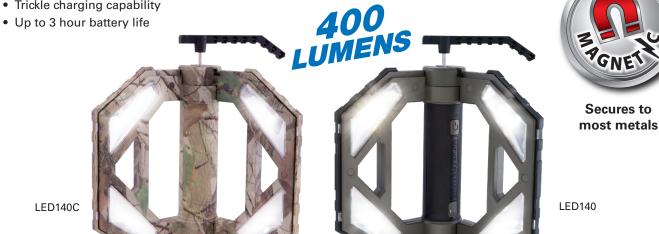

## **LED Rechargeable Folding LED Worklight**

- 400 Lumens precision optics with 4 panels
- Hands-free options with 2 versatile hooks
- Six integrated neodymium magnets
- Micro USB to charge with charging port, compatible with most phone USB chargers
- · Trickle charging capability

**RECHARGEABLE** 

Up to 3 hour

run time