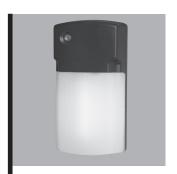

#### DESCRIPTION

The ALL-PRO™ 26 Watt Fluorescent Wall Pack is a dependable and reliable security lighting alternative to Metal Halide and High Pressure Sodium Wall Packs. This 26W Fluorescent Wall Pack uses less power resulting in maintenance and energy savings versus traditional fixtures. The dusk to dawn photocontrol allows the fixture to operate when needed with nighttime ON and daytime OFF. This product is an easy to install, high quality and durable lighting solution ideal for residential and light commercial applications.

#### Construction

- High impact, weather resistant housing and lens
- Available in bronze and white finish