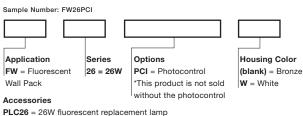

# ORDERING INFORMATION

# **Technical Information**

| Model Number | Description                  | Voltage<br>(V) | Power<br>(W) | Lamp<br>Lumens | Color<br>Temperature<br>(K) | CRI |
|--------------|------------------------------|----------------|--------------|----------------|-----------------------------|-----|
| FW26PCI      | 26W Fluorescent<br>Wall Pack | 120V           | 26W          | 1100           | 6400K                       | 65  |
| FW26PCIW     | 26W Fluorescent<br>Wall Pack | 120V           | 26W          | 1100           | 6400K                       | 65  |