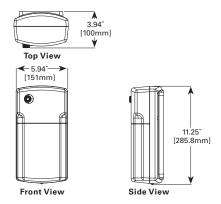

nstall, high quality and durable lighting solution ideal for residential and light commercial applications.

| Catalog #   | Туре |
|-------------|------|
|             |      |
| Project     |      |
| Comments    | Date |
| Prepared by |      |

### SPECIFICATION FEATURES

#### Construction

- High impact, weather resistant housing and lens
- Available in bronze and white finish

### Electrical

- 26-Watt 4 pin base fluorescent bulb included
- Electronic ballast design provides reliable starting in cold weather
- Fixture operating temperature range from -10°C to 40°C
- Integral photo control included
- Electrical operating voltage 120VAC, 60Hz
- cULus listed for Wet locations

## Warranty

• 2 year limited warranty



26 WATT FLUORESCENT WALL PACK

### DIMENSIONS

#### **Dusk to Dawn**



# ORDERING INFORMATION



### CERTIFICATION DATA

cULus Wet Location Listed

#### TECHNICAL DATA

-10°C to 40°C Temperature Rating External Supply Wiring 90° Minimum Wall Mount Only



Cooper Lighting Solutions 1121 Highway 74 South Peachtree City, GA 30269 P: 770.486.4800 www.cooperlighting.com

# **Technical Information**

| Model Number | Description                  | Voltage<br>(V) | Power<br>(W) | Lamp<br>Lumens | Color<br>Temperature<br>(K) | CRI |
|--------------|------------------------------|----------------|--------------|----------------|-----------------------------|-----|
| FW26PCI      | 26W Fluorescent<br>Wall Pack | 120V           | 26W          | 1100           | 6400K                       | 65  |
| FW26PCIW     | 26W Fluorescent<br>Wall Pack | 120V           | 26W